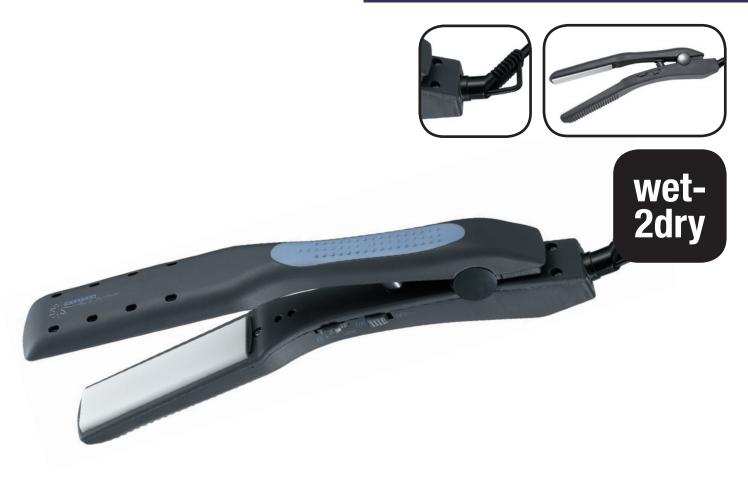

### Hair straightener, wet2dry, temperature control

- Solid ceramic plates provide a better distribution of heat, creating a smoother, flawless finish to the hair and longer lasting results
- The plates lock in the hair's natural oils which retains colour for longer and reduces the build-up of static electricity
- PTC heater for fast heat up
- Hanging loop
- 8 step temperature control: 130-200° degrees Celcius
- Wet2dry function can straighten both dry and wet hair. The excess water can evaporate through holes in the upper plate
- On/off indicator light
- Temperature indicator light will turn off automatically when intended temperature has been reached
- Anti-skid surface on the upper side